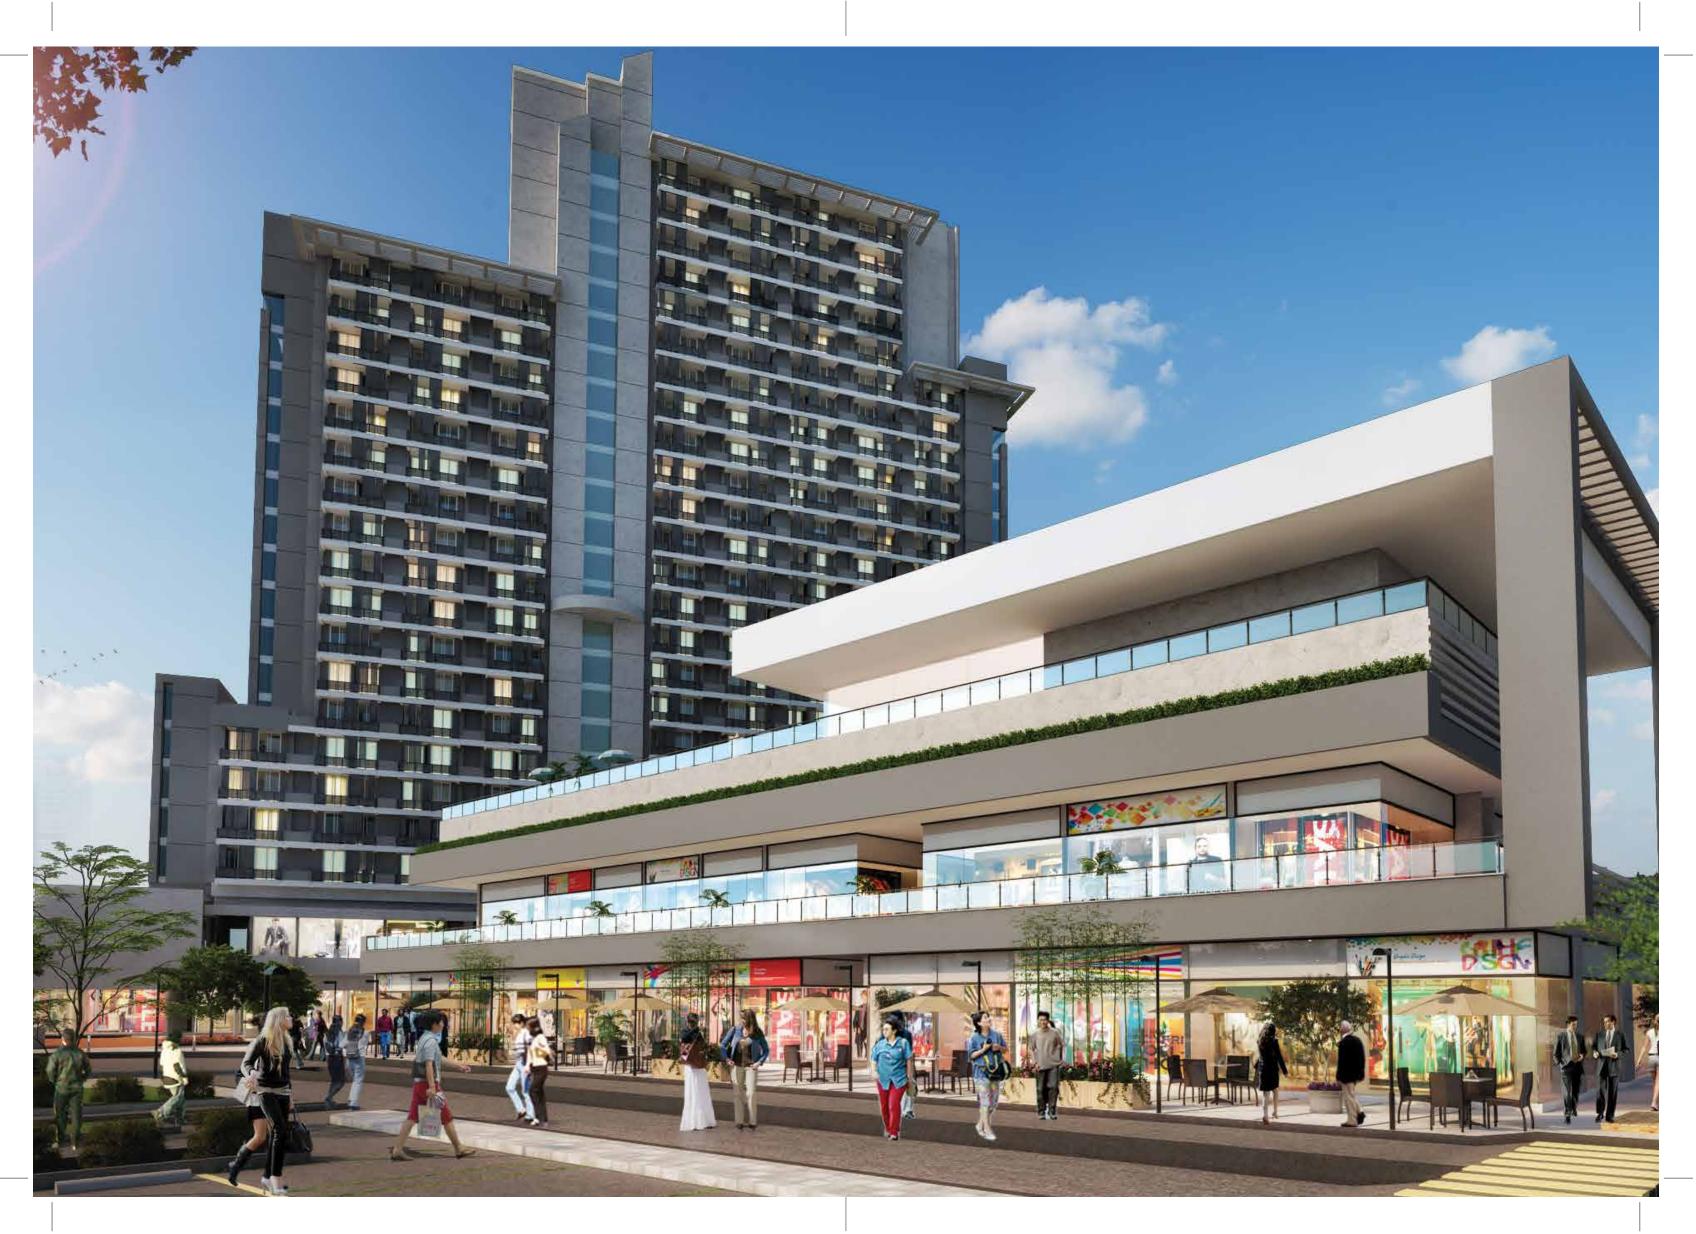

Designed to rethink retail spaces and studios - PLAZAat106 is a research led project with an in-depth insight into the location, catchment and demand in the area, all of which coalesced the retail-ready impact. Every single element of the project is crafted with an ergonomic elegance to attract tens of millions of people to work, meet, shop and enjoy all of its possibilities.

PLAZAat106 quintessentially owns the space at an envious location, amongst the host of upcoming residential complexes on the Dwarka-Gurugram Expressway, the retail /commercial complex has direct access and maximum visibility from the 60- meter wide road.

These are just a few attributes that leverages it to being Retail-Ready.

SOME ARE BORN TO SELL. SO, THEY GET SOLD SOONER.