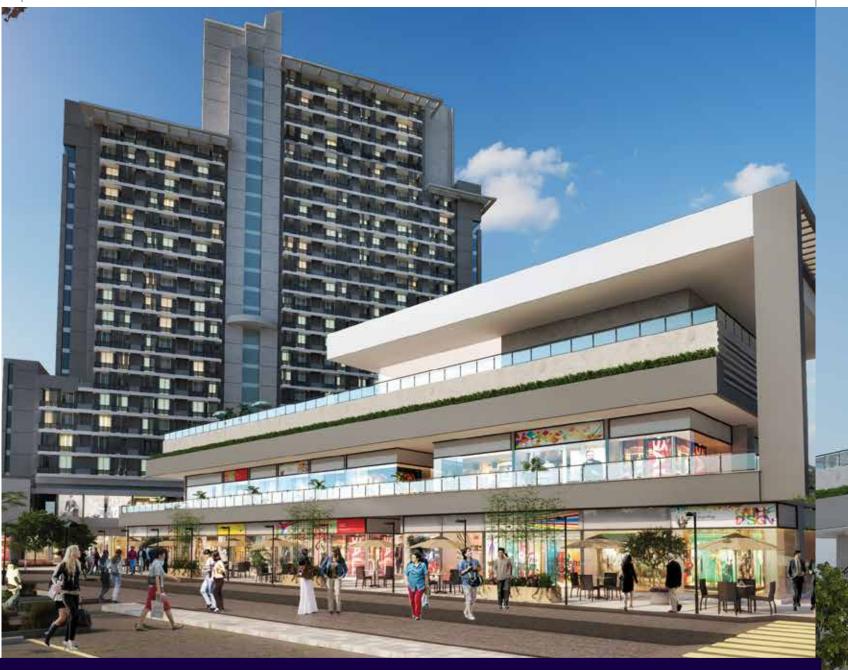

Designed to rethink retail spaces and studios - PLAZAat106 is a research led project with an in-depth insight into the location, catchment and demand in the area, all of which coalesced the retail-ready impact. Every single element of the project is crafted with an ergonomic elegance to attract tens of millions of people to work, meet, shop and enjoy all of its possibilities.

PLAZAat106 quintessentially owns the space at an envious location, amongst the host of upcoming residential complexes on the Dwarka-Gurugram Expressway, the retail /commercial complex has direct access and maximum visibility from the 60- meter wide road.

These are just a few attributes that leverages it to being Retail-Ready.

SOME ARE BORN TO SELL. SO, THEY GET SOLD SOONER.