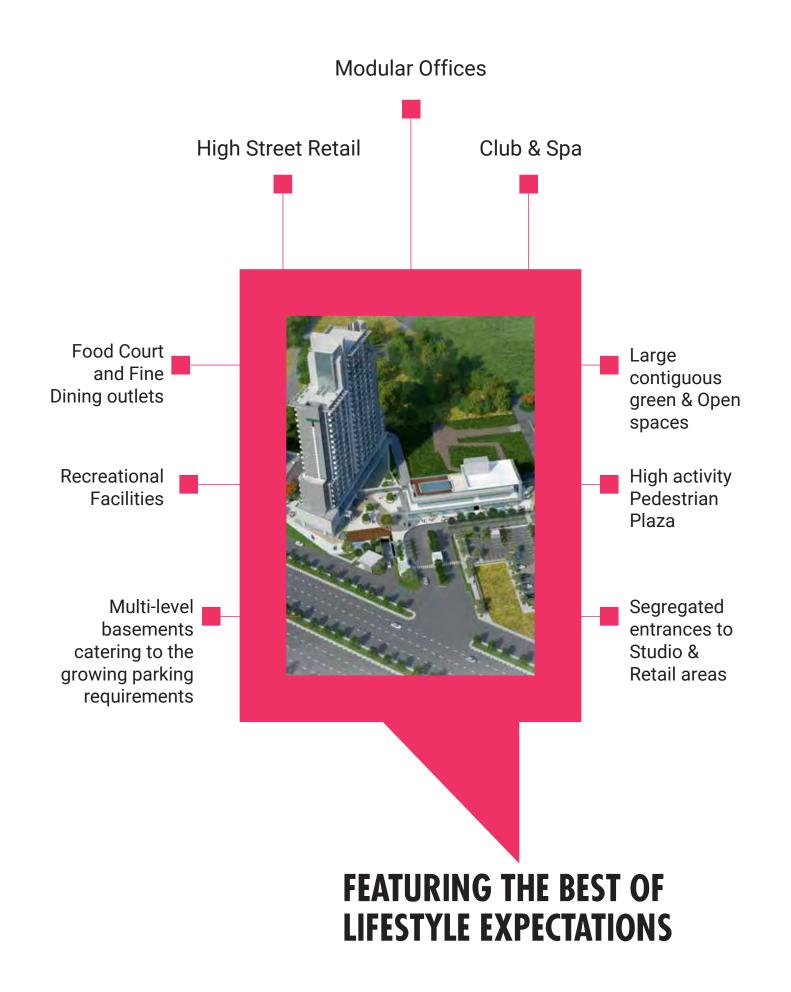

## POISED TO SET NEW TRENDS IN THE STUDIO DESIGN

Studios of PLAZAat106 reflects new age lifestyle hues in living places, offering multi-use spaces – where design meets smart life concepts, structure merges with natural surroundings and features are planned in a futuristic appeal.

All needs and imaginations of life has been thought of in the venture, with a holistic approach, fostering liveliness and vibrancy in life.

Studios that focus on every detail Of modern lifestyle features.

#### VERSATILE USES

- FIRST HOMES
- SERVICED APARTMENTS
- SMALL OFFICES
- SOHOS
- STUDIOS
- STARTUP OFFICES
- WEEKEND HOMES
- CORPORATE GUEST HOUSE
- LONG STAY HOLIDAY HOMES

#### BEST-IN-CLASS FEATURES

Multi-tier security at entrances of the complex, the lobby & at your doorstep

Wi-fi & Satellite Television connectivity

Intercom facility within the complex

Gym & Healthcare

Fire-fighting system

Fine Dining Restaurant

Convenience Shopping within the complex

100% Power Back-up