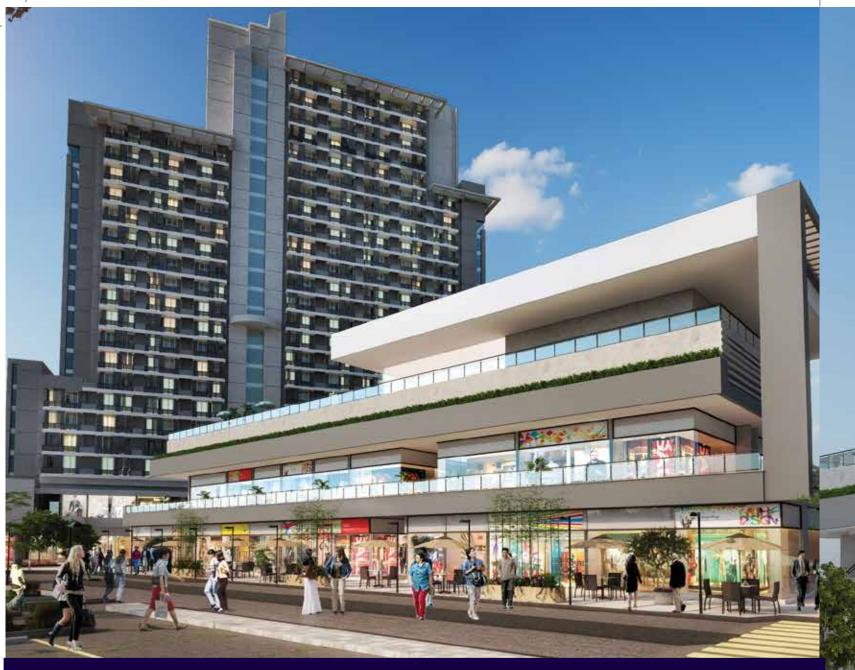

Designed to rethink retail spaces and studios - PLAZAat106 is a research led project with an in-depth insight into the location, catchment and demand in the area, all of which coalesced the retail-ready impact. Every single element of the project is crafted with an ergonomic elegance to attract tens of millions of people to work, meet, shop and enjoy all of its possibilities.

PLAZAat106 quintessentially owns the space at an envious location, amongst the host of upcoming residential complexes on the Dwarka-Gurugram Expressway, the retail /commercial complex has direct access and maximum visibility from the 60- meter wide road.

These are just a few attributes that leverages it to being Retail-Ready.

SOME ARE BORN TO SELL. SO, THEY GET SOLD SOONER.