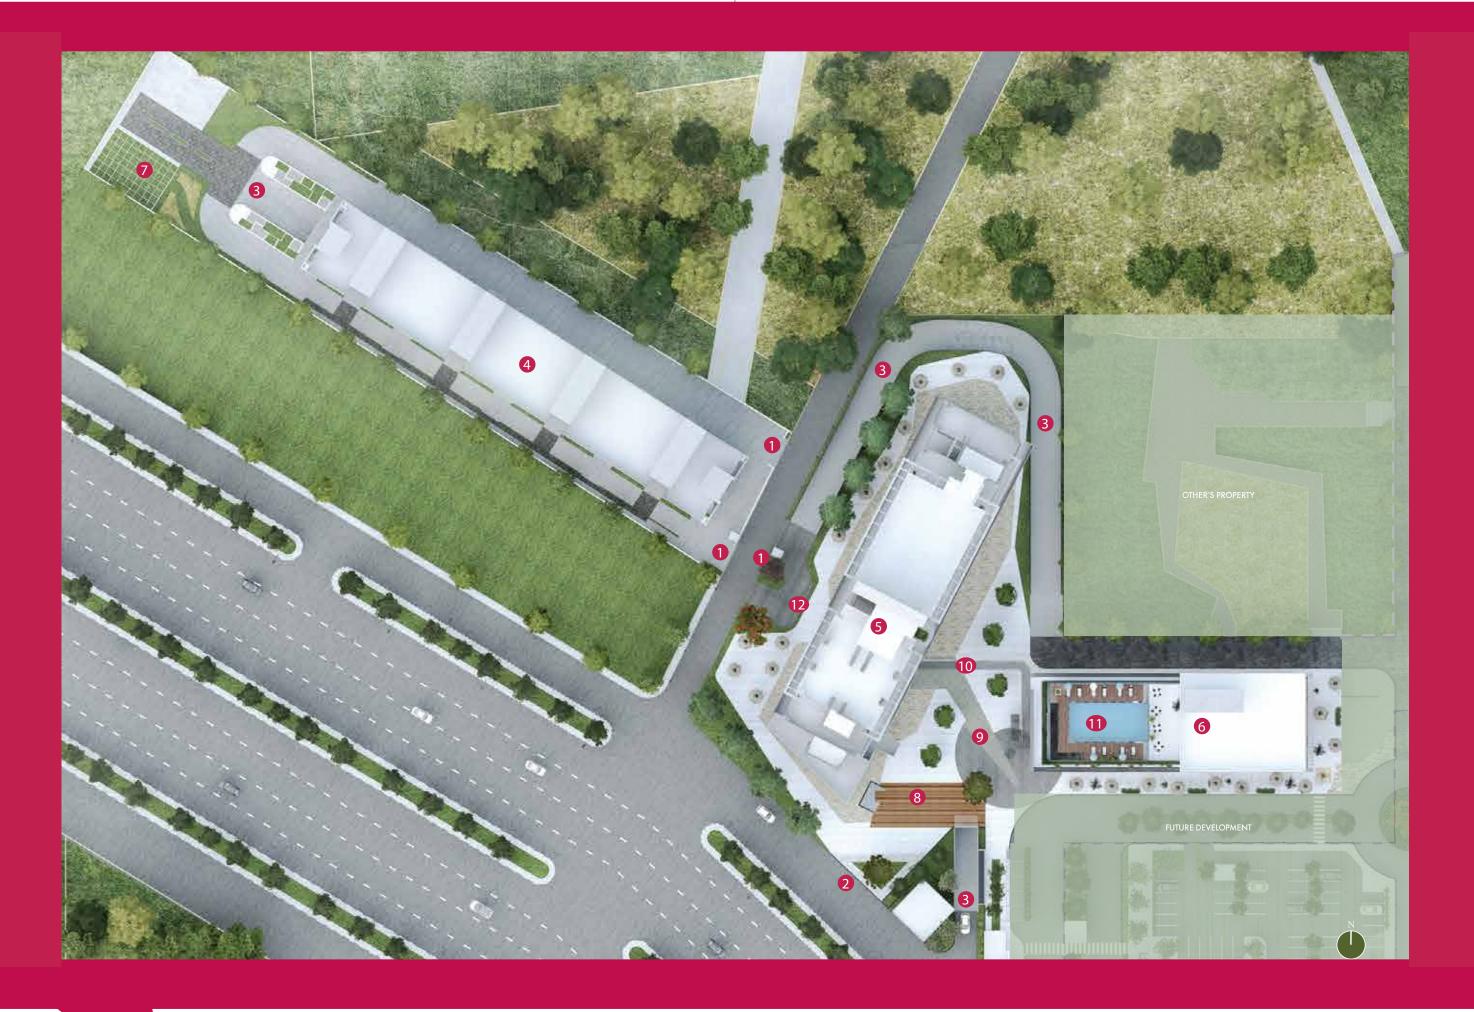

Close proximity to major centres of commerce

10 mins from Rajiv Chowk

- 1 Vehicular Entry / Exit
- 2 Pedestrian Entry / Exit
- 3 Basement Ramp

- 4 Block A (G+4)
- **5** Block B (G+23)
- 6 Block C (G+2)

- 7 Landscape Garden
- 8 Wooden Deck
- 9 Plaza

- 10 Metal Bridge
- 11 Club Swimming Pool
- **12** Vehicular Drop-off