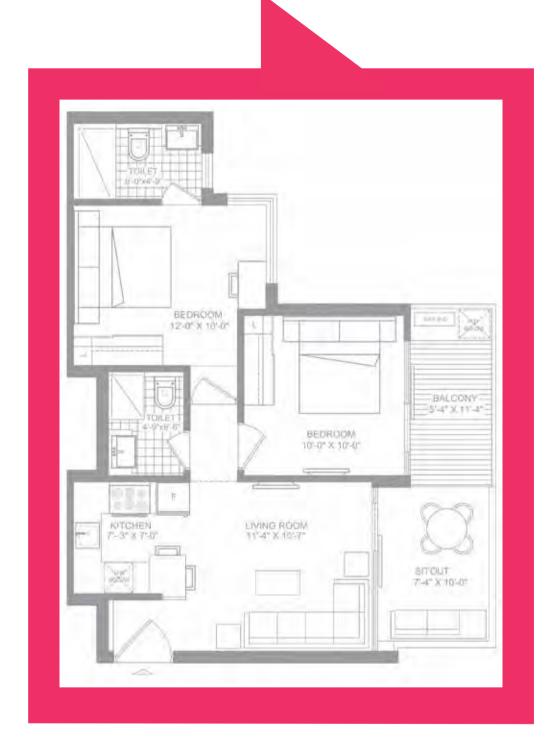

### PLAZAat 106 2 BHK 1000 sq.ft.

Developer- Magic Eve Developers Private Limited: CIN: U45400DL2007PTC162243

Project: PLAZAat106 – 1, RERA Registration No. 72 of 2017 dated 21.08.2017, License No 65 of 2012 dated 20-06-2016 and renewed on 02-12-2016 via Memo No LC-2652-PA(B)/2016/26431, both issued to M/s Magic Eye Developers Private Limited for commercial development of 3.725 acres. Building Plans approval memo number ZP-833/JD(BS)/2013/28633 dated 15-01-2013. Total units – 534, Facilities - Club and Swimming Pool. For further details, please refer www.haryanarera.gov.in.

- Club and Swimming Pool. For further details, please refer www.haryanarera.gov.in.

Disclaimer: World Trade Center, WTC and its map, design, logo presented herein are the registered trademarks of the 'World Trade Center Association, Inc, New York (WTCA). Usage right is governed by the licenced agreement entered between a group company of Viridian and WTCA, any unauthorised use is prohibited. All names and registered trademarks are property of their respective owners. All names used here are for identification purposes only. Any unauthorised use is prohibited.

General Disclaimer of Liability - The content published / printed herein are not any sort of invitation, legal offer or promise from the company. All representations / presentations made herein are for illustrative / indicative purpose and not claimed to be exhaustive or complete. Layout of the Project, Map / Design and shape of the building, nomenclatures of the Project, Blocks, Towers are tentatively mentioned herein and are subject to change as per guidelines issued by competent authorities. This contains artistic impressions and no warranty is expressly or impliedly given that the completed development will comply in any degree with such artist's impression as depicted. All specifications of the unit shall be as per the final agreement between the parties. Please refer to the booking application and agreement of the project issued by the developer for detailed pricing and terms & conditions before making a decision of purchase. You should make your own assessments in placing reliance on data. Company shall not be responsible for any liability arising from information provided on any other website/communication or through any third party interests. The official website of the company is www.plaza106.co.in. Please do not rely on the information provided on any other website. T&C Apply. 1 sq. ft. = 0.093 sq. mtr.