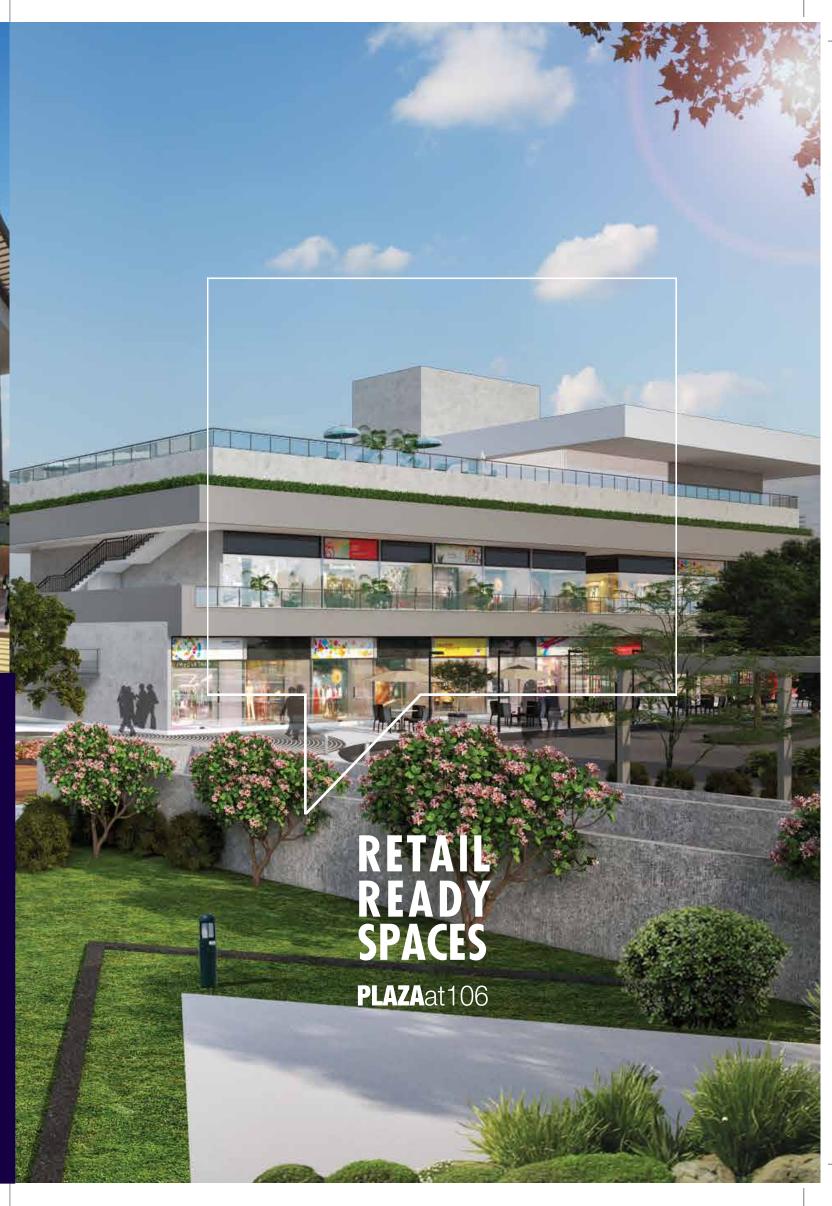

Designed to rethink retail spaces and studios - PLAZAat106 is a research led project with an in-depth insight into the location, catchment and demand in the area, all of which coalesced the retail-ready impact. Every single element of the project is crafted with an ergonomic elegance to attract tens of millions of people to work, meet, shop and enjoy all of its possibilities.

PLAZAat106 quintessentially owns the space at an envious location, amongst the host of upcoming residential complexes on the Dwarka-Gurugram Expressway, the retail /commercial complex has direct access and maximum visibility from the 60- meter wide road.

These are just a few attributes that leverages it to being Retail-Ready.

SOME ARE BORN TO SELL. SO, THEY GET SOLD SOONER.