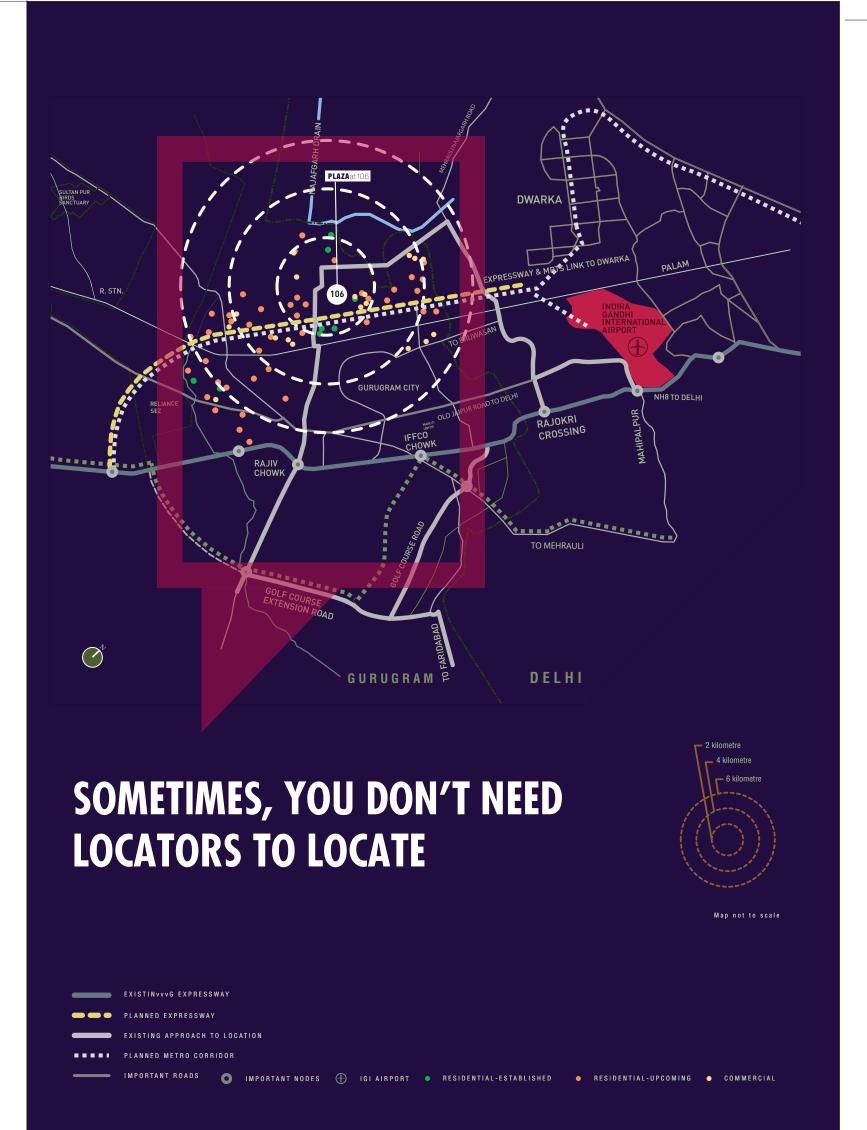

PLAZAat106 quintessentially owns the space at an envious location, amongst the host of upcoming residential complexes on the Dwarka-Gurugram Expressway, the retail /commercial complex has direct access and maximum visibility from the 60- meter wide road.

# WHERE SIZE MEETS SIZEABLE ADVANTAGES

70,000 sq. ft.

of retail space spread across Ground & First floor

250-1500 sq. ft.

sized units to match diversified operations

15 OFFICE SPACES

94 BANKS & ATM'S

**74** RESIDENTIAL CLUSTERS

250+ EDUCATIONAL INSTITUTES

54+ MARKET PLACES

Within 6 KM

## STRATEGICALLY LOCATED

Off the upcoming Dwarka - Gurugram Expressway, on the Metro corridor

15 Minutes from the Delhi Airport

A short drive from MG Road, the high-street of Gurugram

Adjacent to a thriving neighborhood with world-class schools, universities, hospitals and malls

Close proximity to major centres of commerce

10 mins from Rajiv Chowk

- 1 Vehicular Entry / Exit
- 2 Pedestrian Entry / Exit
- 3 Basement Ramp

- 4 Block A (G+4)
- **5** Block B (G+23)
- 6 Block C (G+2)

- 7 Landscape Garden
- 8 Wooden Deck
- 9 Plaza