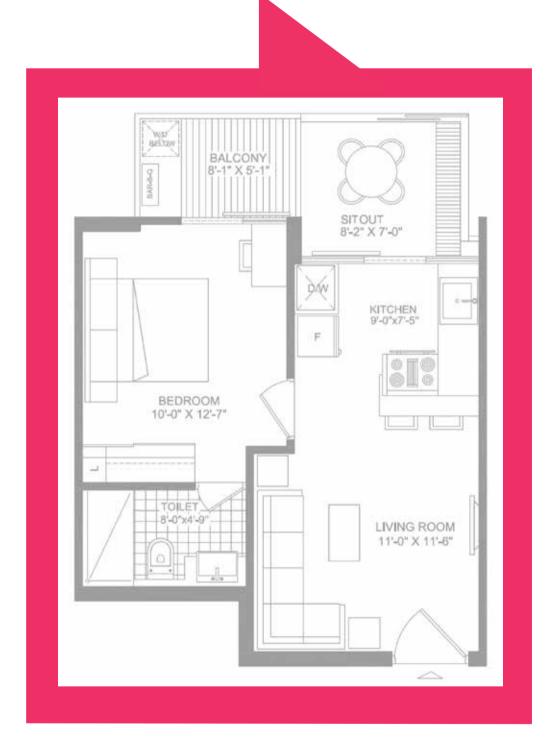

## PLAZAat 106 1 BHK 700 sq.ft.

Developer- Magic Eve Developers Private Limited: CIN: U45400DL2007PTC162243

Project: PLAZAat106 – 1, RERA Registration No. 72 of 2017 dated 21.08.2017, License No 65 of 2012 dated 20-06-2016 and renewed on 02-12-2016 via Memo No LC-2652-PA(B)/2016/26431, both issued to M/s Magic Eye Developers Private Limited for commercial development of 3.725 acres. Building Plans approval memo number ZP-833/JD(BS)/2013/28633 dated 15-01-2013. Total units – 534, Facilities - Club and Swimming Pool. For further details, please refer www.haryanarera.gov.in.

- Club and Swimming Pool. For further details, please refer www.haryanarera.gov.in.

Disclaimer: World Trade Center, WTC and its map, design, logo presented herein are the registered trademarks of the 'World Trade Center Association, Inc, New York (WTCA). Usage right is governed by the licenced agreement entered between a group company of Viridian and WTCA, any unauthorised use is prohibited. All names and registered trademarks are property of their respective owners. All names used here are for identification purposes only. Any unauthorised use is prohibited.

General Disclaimer of Liability - The content published / printed herein are not any sort of invitation, legal offer or promise from the company. All representations / presentations made herein are for illustrative / indicative purpose and not claimed to be exhaustive or complete. Layout of the Project, Map / Design and shape of the building, nomenclatures of the Project, Blocks, Towers are tentatively mentioned herein and are subject to change as per guidelines issued by competent authorities. This contains artistic impressions and no warranty is expressly or impliedly given that the completed development will comply in any degree with such artist's impression as depicted. All specifications of the unit shall be as per the final agreement between the parties. Please refer to the booking application and agreement of the project issued by the developer for detailed pricing and terms & conditions before making a decision of purchase. You should make your own assessments in placing reliance on data. Company shall not be responsible for any liability arising from information provided on any other website/communication or through any third party interests. The official website of the company is www.plaza106.co.in. Please do not rely on the information provided on any other website. T&C Apply. 1 sq. ft. = 0.093 sq. mtr.