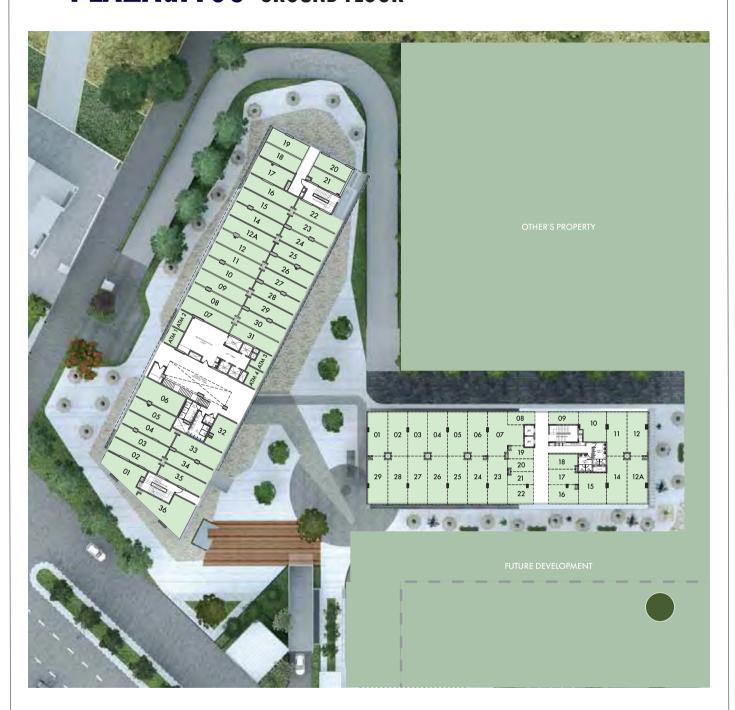

### PLAZAat 106 GROUND FLOOR

#### PLAZAat106

#### Ground Floor - Retail Layout

Developer- Magic Eve Developers Private Limited: CIN: U45400DL2007PTC162243

Project: PLAZAat106 – 1, RERA Registration No. 72 of 2017 dated 21.08.2017, License No 65 of 2012 dated 20-06-2016 and renewed on 02-12-2016 via Memo No LC-2652-PA(B)/2016/26431, both issued to M/s Magic Eye Developers Private Limited for commercial development of 3.725 acres. Building Plans approval memo number ZP-833/JD(BS)/2013/28633 dated 15-01-2013. Total units – 534, Facilities - Club and Swimming Pool. For further details, please refer www.haryanarera.gov.in.