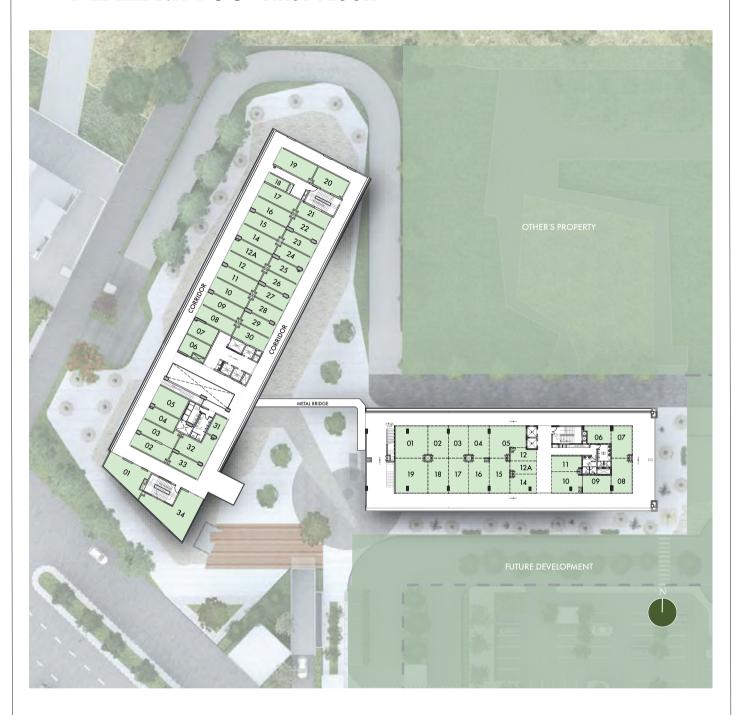

### PLAZAat 106 FIRST FLOOR

#### PLAZAat106

#### First Floor - Retail Layout

Developer- Magic Eve Developers Private Limited: CIN: U45400DL2007PTC162243

Project: PLAZAat106 – 1, RERA Registration No. 72 of 2017 dated 21.08.2017, License No 65 of 2012 dated 20-06-2016 and renewed on 02-12-2016 via Memo No LC-2652-PA(B)/2016/26431, both issued to M/s Magic Eye Developers Private Limited for commercial development of 3.725 acres. Building Plans approval memo number ZP-833/JD(BS)/2013/28633 dated 15-01-2013. Total units – 534, Facilities